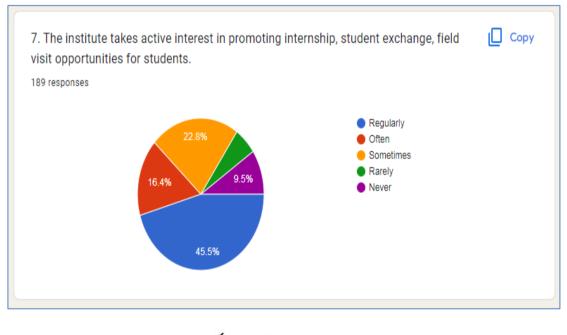

The outcome reveals that the students are satisfied with the performance of the institution. 70% of the students agree that the overall teaching-learning environment is very good. Students suggested following things for improvement...