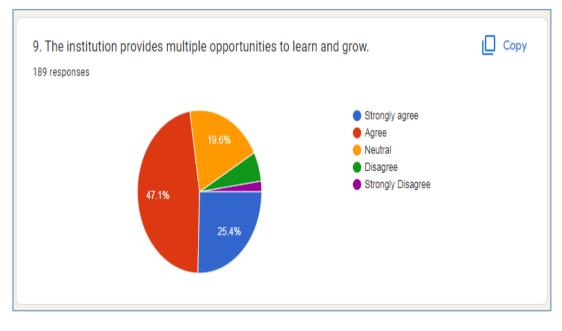

The outcome reveals that the students are satisfied with the performance of the institution. 70% of the students agree that the overall teaching-learning environment is very good. Students suggested following things for improvement...