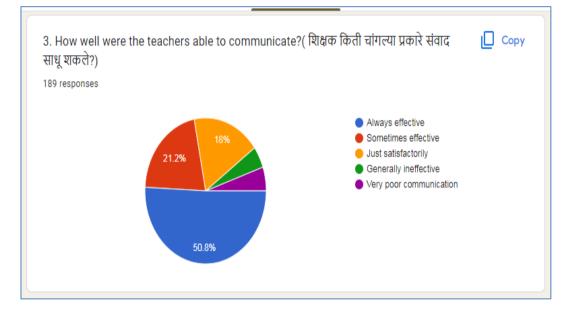

The outcome reveals that the students are satisfied with the performance of the institution. 70% of the students agree that the overall teaching-learning environment is very good. Students suggested following things for improvement...