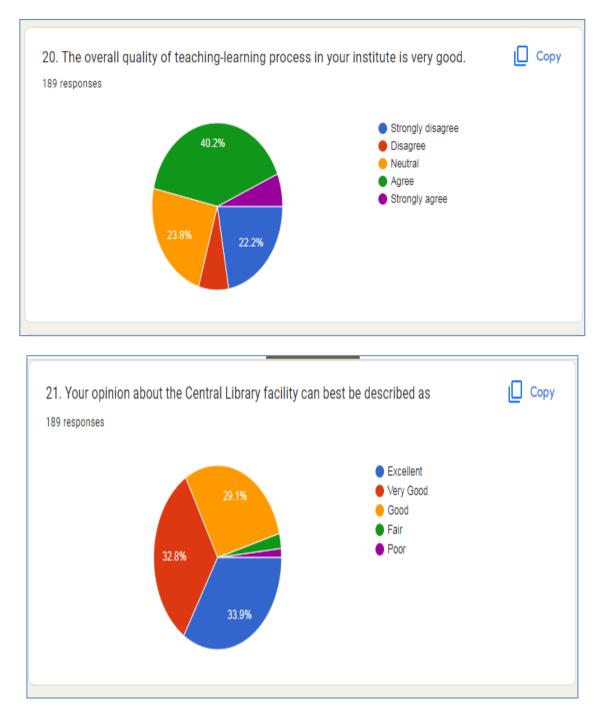

The outcome reveals that the students are satisfied with the performance of the institution. 70% of the students agree that the overall teaching-learning environment is very good. Students suggested following things for improvement...