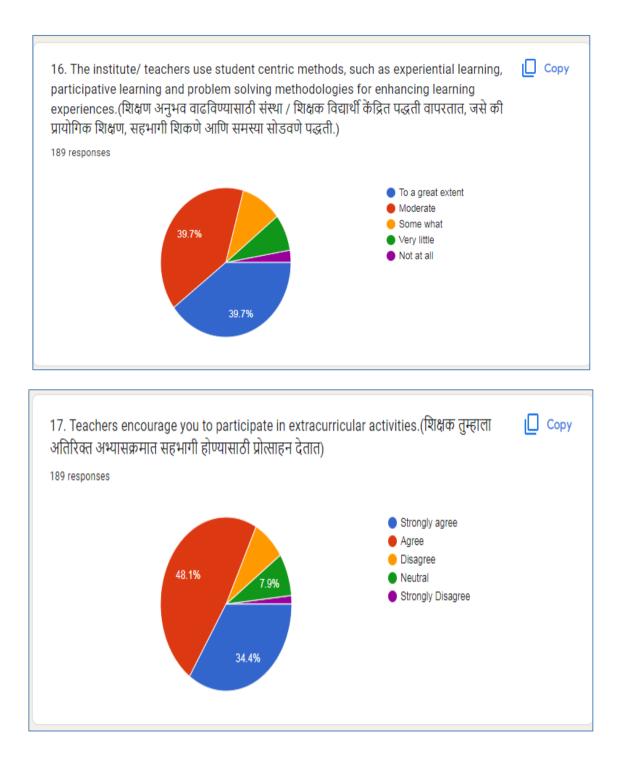

The outcome reveals that the students are satisfied with the performance of the institution. 70% of the students agree that the overall teaching-learning environment is very good. Students suggested following things for improvement...

- 1. Extracurricular activities.
- 2. Enhancement in experiential learning

| ← → C                    | ← → C                        |                         |          |                   |       |   |   |   | e \$       |                         | : |
|--------------------------|------------------------------|-------------------------|----------|-------------------|-------|---|---|---|------------|-------------------------|---|
| 附 Gmail 🔯 YouTube 🏋 Maps |                              |                         |          |                   |       |   |   |   |            |                         |   |
| FEEDBACK/SSS FORM 202    | 11-22 🗋 ☆                    |                         |          | ង                 | 0     | 0 | 5 | ¢ | Send       | : 🚺                     |   |
|                          |                              | Questions Responses 189 | Settings |                   |       |   |   |   |            |                         |   |
|                          | 189 responses                |                         |          |                   | 8     | : |   |   |            |                         | Î |
|                          |                              |                         |          | Accepting respons | ies 🔍 |   |   |   |            |                         |   |
|                          | Summary                      | Question                |          | Individual        |       |   |   |   |            |                         |   |
|                          | Who has responded?           |                         |          |                   |       |   |   |   |            |                         |   |
|                          | Email                        |                         |          |                   |       |   |   |   |            |                         |   |
|                          | 455ishitasingh@gmail.com     |                         |          |                   |       |   |   |   |            |                         |   |
|                          | gandharvalandge90228@gmail.@ | com                     |          |                   |       |   |   |   |            |                         |   |
|                          | sahilekare03@gmail.com       |                         |          |                   |       |   |   |   |            |                         |   |
|                          | pnimkar58@gmail.com          |                         |          |                   |       |   |   |   |            | 0                       |   |
|                          |                              |                         |          | _                 | _     |   |   |   |            | 0                       |   |
| 🕙 ⋵ 📋 🍳 🔮                | <b>Q</b>                     |                         |          |                   |       |   |   |   | ▲  ■ all ( | ) 10:12 AM<br>12/19/202 |   |