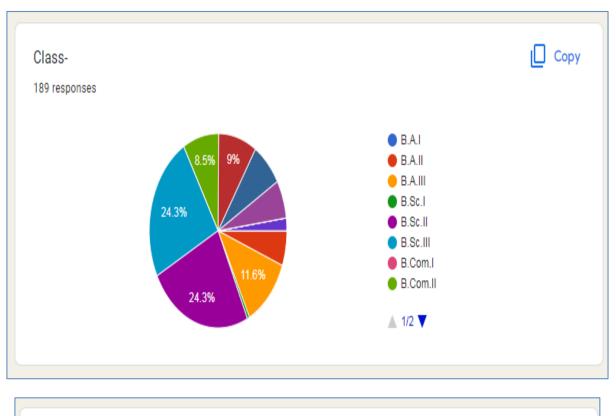

## Chanda Shikshan Prasarak Mandal's JANATA MAHAVIDYALAYA, CHANDRAPUR STUDENTS SATISFACTION SURVEY 2021-22

Students' satisfaction survey is carried out through online google forms. **189** students of Arts, Commerce and Science participated in the survey. The survey mainly focuses on Teaching-Learning Process. Link to the survey form is- <u>https://forms.gle/qFV8ZqLboYCfqTVR9</u>