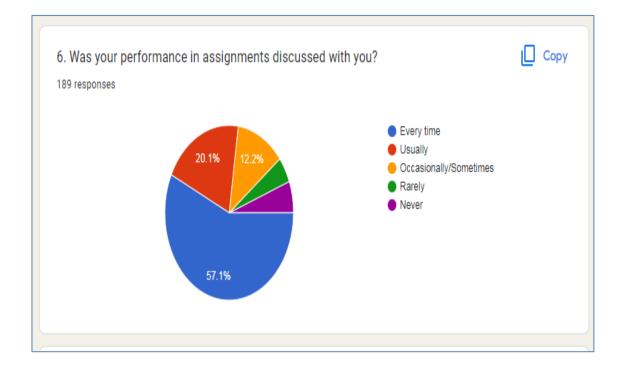

The outcome reveals that the students are satisfied with the performance of the institution. 70% of the students agree that the overall teaching-learning environment is very good. Students suggested following things for improvement...