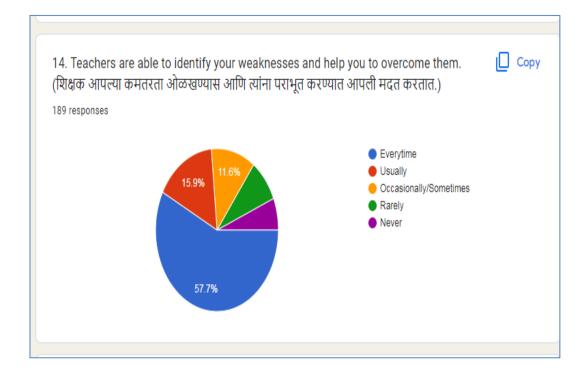

The outcome reveals that the students are satisfied with the performance of the institution. 70% of the students agree that the overall teaching-learning environment is very good. Students suggested following things for improvement...