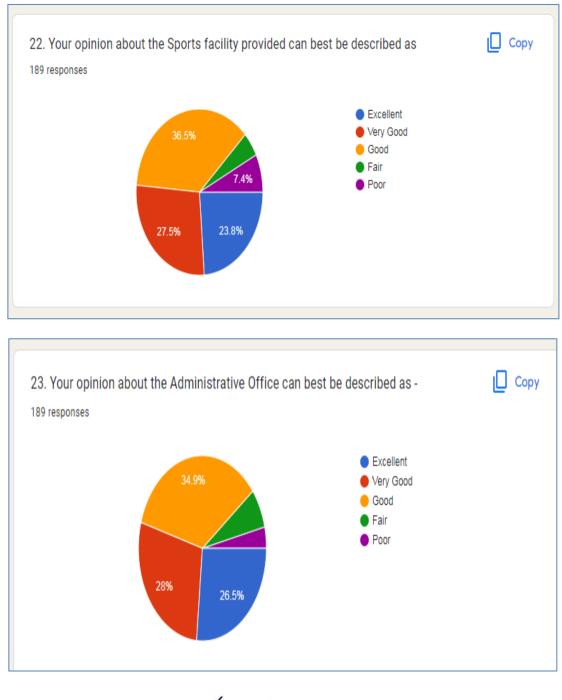

|          |                   |       |   |   |   |            |                         |   |
|                          | pnimkar58@gmail.com          |                         |          |                   |       |   |   |   |            | 0                       |   |
|                          |                              |                         |          | _                 | _     |   |   |   |            | 0                       |   |
| 🕙 ⋵ 📋 🍳 🔮                | <b>Q</b>                     |                         |          |                   |       |   |   |   | ▲  ■ all ( | ) 10:12 AM<br>12/19/202 |   |















































Chandrapur







Principal Janata Mahavidyalaya Chandrapur





































Principal Janata Mahavidyalaya Chandrapur





| <ul> <li>25. Give three observation / suggestions to improve the overall teaching – learning experience in your institution.</li> <li>189 responses</li> </ul> |   |
|----------------------------------------------------------------------------------------------------------------------------------------------------------------|---|
| Good                                                                                                                                                           | • |
| Good                                                                                                                                                           |   |
| Yes