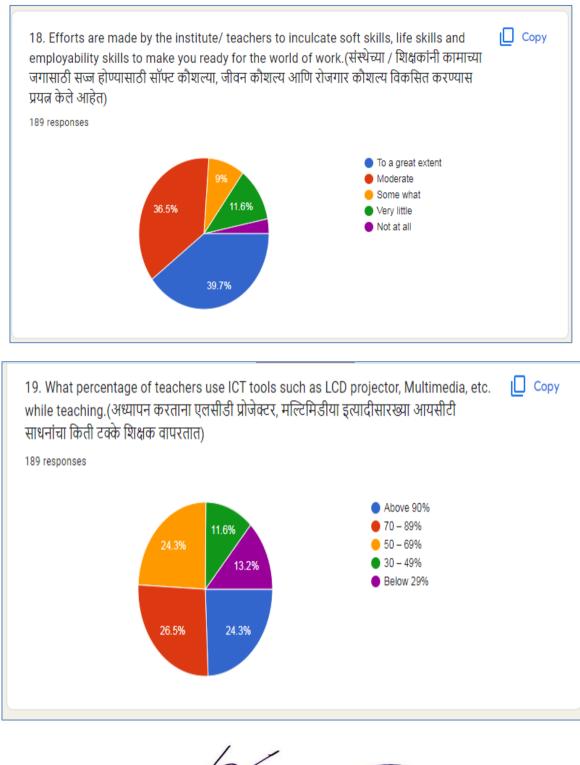

The outcome reveals that the students are satisfied with the performance of the institution. 70% of the students agree that the overall teaching-learning environment is very good. Students suggested following things for improvement...