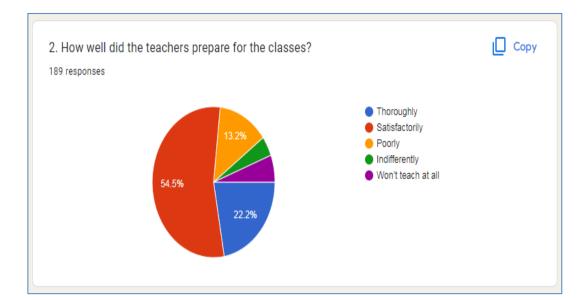

The outcome reveals that the students are satisfied with the performance of the institution. 70% of the students agree that the overall teaching-learning environment is very good. Students suggested following things for improvement...