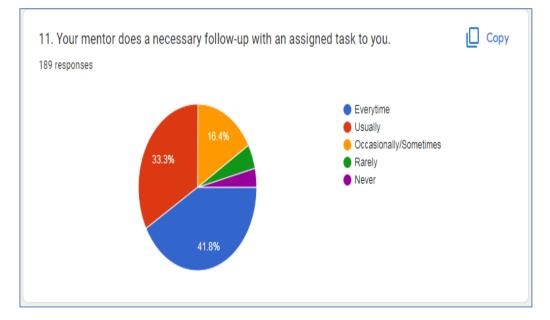

|   |
|                          | sahilekare03@gmail.com       |                         |          |                   |       |   |   |   |            |                         |   |
|                          | pnimkar58@gmail.com          |                         |          |                   |       |   |   |   |            | 0                       |   |
|                          |                              |                         |          | _                 | _     |   |   |   |            | 0                       |   |
| 🕙 ⋵ 📋 🍳 🔮                | <b>Q</b>                     |                         |          |                   |       |   |   |   | ▲  ■ all ( | ) 10:12 AM<br>12/19/202 |   |















































Chandrapur







Principal Janata Mahavidyalaya Chandrapur





































Principal Janata Mahavidyalaya Chandrapur





| <ul> <li>25. Give three observation / suggestions to improve the overall teaching – learning experience in your institution.</li> <li>189 responses</li> </ul> |   |
|----------------------------------------------------------------------------------------------------------------------------------------------------------------|---|
| Good                                                                                                                                                           | • |
| Good                                                                                                                                                           |   |
| Ye