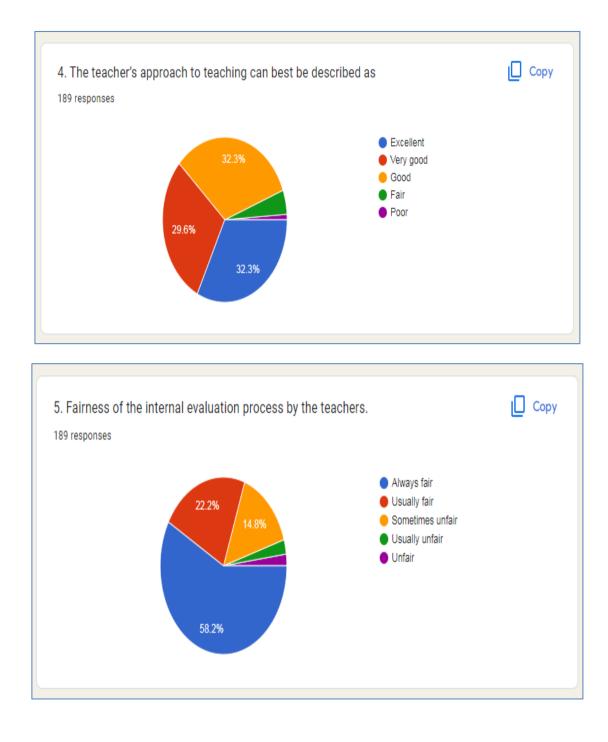

The outcome reveals that the students are satisfied with the performance of the institution. 70% of the students agree that the overall teaching-learning environment is very good. Students suggested following things for improvement...