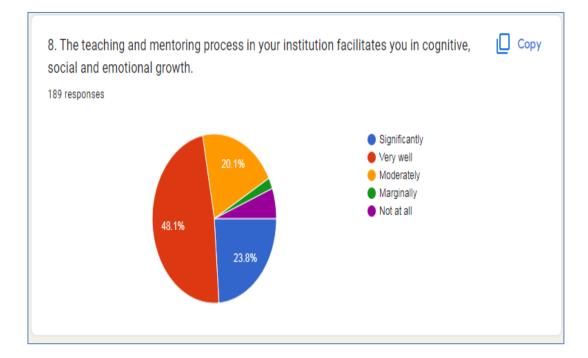

The outcome reveals that the students are satisfied with the performance of the institution. 70% of the students agree that the overall teaching-learning environment is very good. Students suggested following things for improvement...