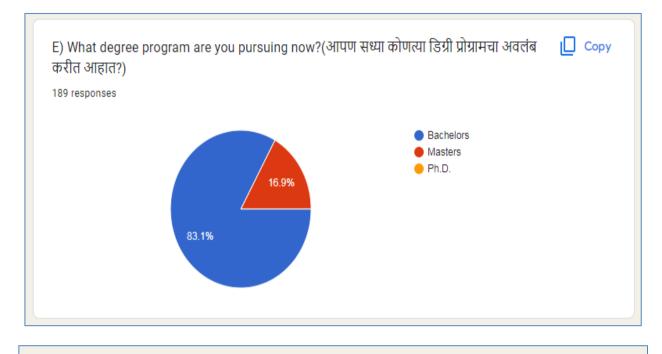

## Chanda Shikshan Prasarak Mandal's JANATA MAHAVIDYALAYA, CHANDRAPUR STUDENTS SATISFACTION SURVEY 2021-22

Students' satisfaction survey is carried out through online google forms. **189** students of Arts, Commerce and Science participated in the survey. The survey mainly focuses on Teaching-Learning Process. Link to the survey form is- <u>https://forms.gle/qFV8ZqLboYCfqTVR9</u>