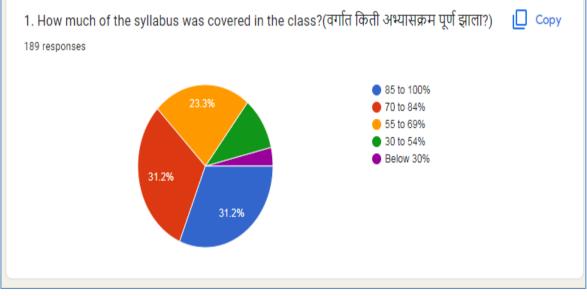

The outcome reveals that the students are satisfied with the performance of the institution. 70% of the students agree that the overall teaching-learning environment is very good. Students suggested following things for improvement...