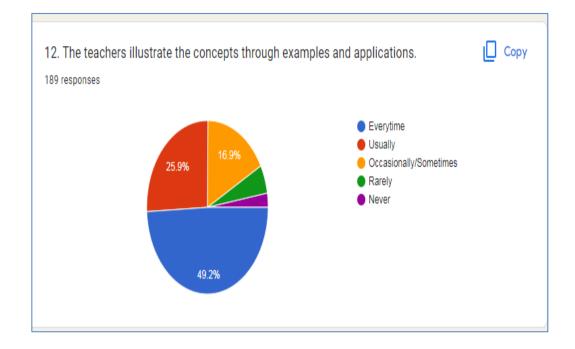

ahilekare03@gmail.com       |                         |          |                   |       |   |   |   |            |                         |   |
|                          | pnimkar58@gmail.com          |                         |          |                   |       |   |   |   |            | 0                       |   |
|                          |                              |                         |          | _                 | _     |   |   |   |            | 0                       |   |
| 🕙 ⋵ 📋 🍳 🔮                | <b>Q</b>                     |                         |          |                   |       |   |   |   | ▲  ■ all ( | ) 10:12 AM<br>12/19/202 |   |















































Chandrapur







Principal Janata Mahavidyalaya Chandrapur





































Principal Janata Mahavidyalaya Chandrapur





| <ul> <li>25. Give three observation / suggestions to improve the overall teaching – learning experience in your institution.</li> <li>189 responses</li> </ul> |   |
|----------------------------------------------------------------------------------------------------------------------------------------------------------------|---|
| Good                                                                                                                                                           | • |
| Good                                                                                                                                                           |   |
| Yes