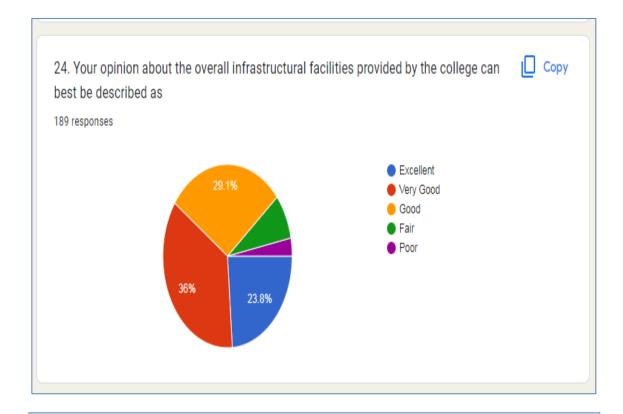

|       |   |   |   |            |                         |   |
|                          | pnimkar58@gmail.com          |                         |          |                   |       |   |   |   |            | 0                       |   |
|                          |                              |                         |          | _                 | _     |   |   |   |            | 0                       |   |
| 🕙 ⋵ 📋 🍳 🔮                | <b>Q</b>                     |                         |          |                   |       |   |   |   | ▲  ■ all ( | ) 10:12 AM<br>12/19/202 |   |















































Chandrapur







Principal Janata Mahavidyalaya Chandrapur





































Principal Janata Mahavidyalaya Chandrapur





| <ul> <li>25. Give three observation / suggestions to improve the overall teaching – learning experience in your institution.</li> <li>189 responses</li> </ul> |   |
|----------------------------------------------------------------------------------------------------------------------------------------------------------------|---|
| Good                                                                                                                                                           | • |
| Good                                                                                                                                                           |   |
| Yes