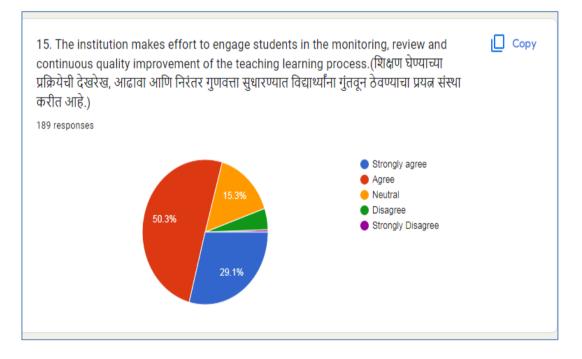

The outcome reveals that the students are satisfied with the performance of the institution. 70% of the students agree that the overall teaching-learning environment is very good. Students suggested following things for improvement...