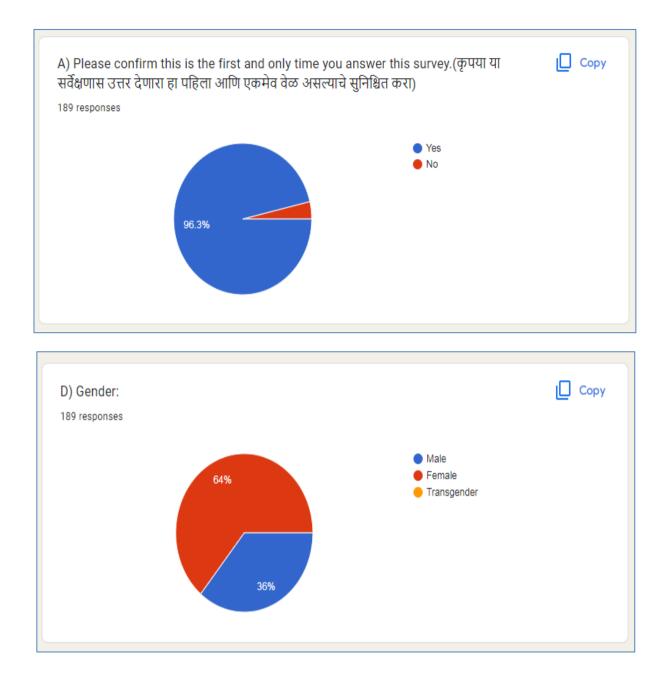

## Chanda Shikshan Prasarak Mandal's JANATA MAHAVIDYALAYA, CHANDRAPUR STUDENTS SATISFACTION SURVEY 2021-22

Students' satisfaction survey is carried out through online google forms. **189** students of Arts, Commerce and Science participated in the survey. The survey mainly focuses on Teaching-Learning Process. Link to the survey form is- <u>https://forms.gle/qFV8ZqLboYCfqTVR9</u>