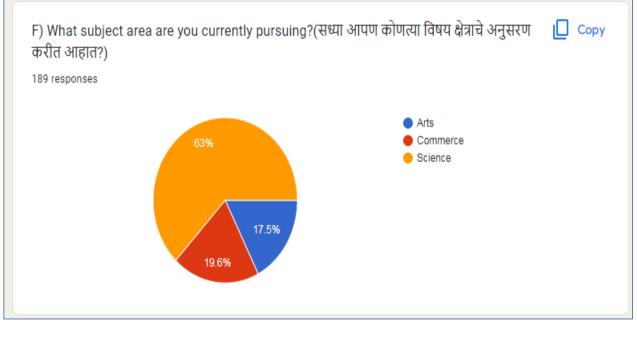

## Chanda Shikshan Prasarak Mandal's JANATA MAHAVIDYALAYA, CHANDRAPUR STUDENTS SATISFACTION SURVEY 2021-22

Students' satisfaction survey is carried out through online google forms. **189** students of Arts, Commerce and Science participated in the survey. The survey mainly focuses on Teaching-Learning Process. Link to the survey form is- <u>https://forms.gle/qFV8ZqLboYCfqTVR9</u>